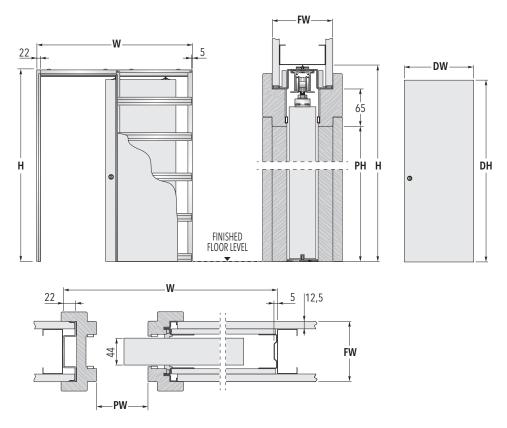

### SINGLE FD30 POCKET DOORS SYSTEM

| FRAMES FOR SINGLE DOORS    |                          |                            | DOOR PANELS UK                        |      |
|----------------------------|--------------------------|----------------------------|---------------------------------------|------|
| MAX. PASSAGE SIZE  PW x PH | OVERALL DIMENSION  W x H | FINISHED WALL<br><b>FW</b> | DW                                    | DH   |
| 578 x 2010                 | 1294 x 2120              | 100                        | 626                                   | 2040 |
| 678 x 2010                 | 1494 x 2120              | 100                        | 726                                   | 2040 |
| 778 x 2010                 | 1694 x 2120              | 100                        | 826                                   | 2040 |
| 878 x 2010                 | 1894 x 2120              | 100                        | 926                                   | 2040 |
| 563 x 1951                 | 1279 x 2061              | 100                        | 2ft. 0in. x 6ft. 6in. (610 x 1981 mm) |      |
| 639 x 1951                 | 1455 x 2061              | 100                        | 2ft. 3in. x 6ft. 6in. (686 x 1981 mm) |      |
| 715 x 1951                 | 1631 x 2061              | 100                        | 2ft. 6in. x 6ft. 6in. (762 x 1981 mm) |      |
| 791 x 1951                 | 1707 x 2061              | 100                        | 2ft. 9in. x 6ft. 6in. (838 x 1981 mm) |      |

Dimensions are given in mm

#### **ACCESSORIES**

- Approved for use with a range of jeldwen FD30 44mm door panels (not supplied - please see field of application report)
- One layer of type F plasterboard each side (not supplied) Finished wall thickness 100 mm (frame thickness 75 mm).
- Supplied with special jambs with integrated architrave.
- Supplied with 15x4mm graphite based intumescent strips
- Self centering floor guide with anti-warp profile.
- Install at finished floor level.
- Max. door panel weight 100 kg.