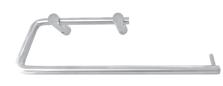

#### Sharp

**TRE230** 

Ref: TRE240

Ref: TDL020

Functional WC paper roll holder Extremely strong 4 point concealed fixing Satin Stainless Steel 50mm high x 150mm wide x 90mm projection

Soft

Ref: TRE210

Single hanging WC paper roll holder Satin Stainless Steel 135mm high x 130mm wide