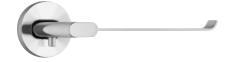

#### Sharp

**TRE230** 

Ref: TRE240

Ref: TDL020

Functional WC paper roll holder Extremely strong 4 point concealed fixing Satin Stainless Steel 50mm high x 150mm wide x 90mm projection

Soft

Ref: TRE210

Single hanging WC paper roll holder Satin Stainless Steel 135mm high x 130mm wide