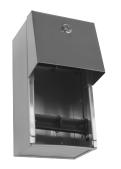

#### Cube

Surface mounted twin WC paper roll holder with lockable cover Also available in a recessed version Satin Stainless Steel 280mm high x 150mm wide x 155mm projection

Curve

Ref: TRE250

Jumbo WC tissue dispenser with tumbler lock Satin Stainless Steel 260mm diameter x 128mm projection