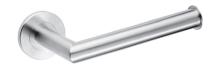

Ref: TRE220

Double WC paper roll holder Also available in single configuration Satin Stainless Steel