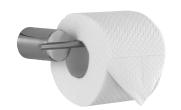

Ref: TRE200

Single WC paper roll holder Satin Stainless Steel Also available in Polished finish 160mm wide x 70mm projection

Spar

Slim

| Blade                                            | Ref: TRE2     |
|--------------------------------------------------|---------------|
| Single designer WC pape<br>Satin Stainless Steel | r roll holder |
| Also available in Polished fi                    | inish         |

170mm wide x 105mm projection

PAPER ROLL HOLDERS