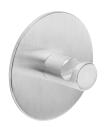

#### Ref: TRE800

Single robe hook Satin Stainless Steel Also available in Polished finish 50mm high x 25mm wide x 30mm projection

## Ref: TRE810

Single robe hook Satin Stainless Steel 70mm diameter

Spur

Soft

Sharp

#### Ref: TRE820

Single robe hook Satin Stainless Steel 50mm wide x 45mm projection