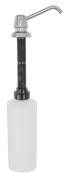

Swan under counter dispenser Ref: TRE320

----

Under counter soap dispenser 1 litre capacity Polished Stainless Steel 150mm projection spout