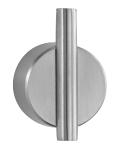

#### Ref: TRE800

Single robe hook Satin Stainless Steel Also available in Polished finish 50mm high x 25mm wide x 30mm projection

## Ref: TRE810

Single robe hook Satin Stainless Steel 70mm diameter

Spur

Soft

Sharp

#### Ref: TRE820

Single robe hook Satin Stainless Steel 50mm wide x 45mm projection