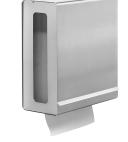

#### Curve

Ref: TRE400

Paper towel dispenser with side indicator Satin Stainless Steel Also available in Polished finish 300mm high x 270mm wide x 130mm projection