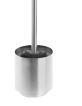

Ref: TRE700

Free standing toilet brush holder Satin Stainless Steel Also available in Polished finish 430mm high x 90mm wide

Ref: TRE715

Wall mounted toilet brush holder Satin Stainless Steel Also available in Polished finish 430mm high x 90mm wide x 120mm projection