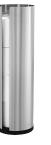

#### Cube

Surface mounted twin WC paper roll holder with lockable cover Also available in a recessed version Satin Stainless Steel 280mm high x 150mm wide x 155mm projection

Curve

Ref: TRE250

Jumbo WC tissue dispenser with tumbler lock Satin Stainless Steel 260mm diameter x 128mm projection