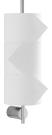

#### Curve

Ref: TRE400

Paper towel dispenser with side indicator Satin Stainless Steel Also available in Polished finish 300mm high x 270mm wide x 130mm projection