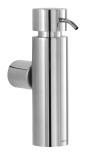

#### Ref: TRE310

Vertical liquid soap dispenser 1.18 litre capacity Horizontal version also available *Satin Stainless Steel* 205mm high x 125 wide x 110mm projection

Cube

Ref: TRE410

Paper towel dispenser with front indicator slot Satin Stainless Steel 285mm high x 270mm wide x 100mm projection