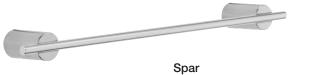

# TOWEL RAILS

Ref: TRE900

Towel rail Satin Stainless Steel Also available in Polished finish 400mm long

Ref: TRE910

Towel rail Satin Stainless Steel 450mm long

www.armadadh.com | 01223 363060