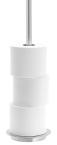

# Soft

Free standing toilet brush holder Satin Stainless Steel 445mm high x 130mm wide

Blade

Ref: TRE705

Wall mounted toilet brush holder Satin Stainless Steel 420mm high x 130mm wide x 160mm projection

Ref: TRE710