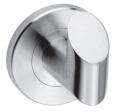

#### Ref: TRE820

Single robe hook Satin Stainless Steel 50mm wide x 45mm projection