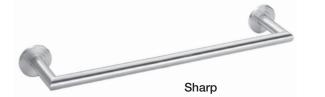

# TOWEL RAILS

Ref: TRE900

Towel rail Satin Stainless Steel Also available in Polished finish 400mm long

Ref: TRE910

Towel rail Satin Stainless Steel 450mm long

www.armadadh.com | 01223 363060