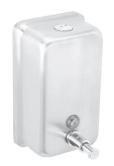

#### Ref: TRE300

Elegant wall mounted soap dispenser 180ml capacity Satin Stainless Steel Also available in Polished finish 190mm high x 50mm diameter

Spar

Cube