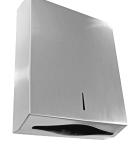

#### Ref: TRE310

Vertical liquid soap dispenser 1.18 litre capacity Horizontal version also available *Satin Stainless Steel* 205mm high x 125 wide x 110mm projection

Cube

Ref: TRE410

Paper towel dispenser with front indicator slot Satin Stainless Steel 285mm high x 270mm wide x 100mm projection