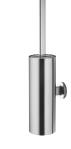

# Soft

Free standing toilet brush holder Satin Stainless Steel 445mm high x 130mm wide

Blade

Ref: TRE705

Wall mounted toilet brush holder Satin Stainless Steel 420mm high x 130mm wide x 160mm projection

Ref: TRE710