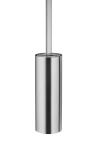

Ref: TRE700

Free standing toilet brush holder Satin Stainless Steel Also available in Polished finish 430mm high x 90mm wide

Ref: TRE715

Wall mounted toilet brush holder Satin Stainless Steel Also available in Polished finish 430mm high x 90mm wide x 120mm projection