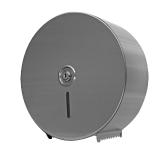

#### Cube

Surface mounted twin WC paper roll holder with lockable cover Also available in a recessed version Satin Stainless Steel 280mm high x 150mm wide x 155mm projection

Curve

Ref: TRE250

Jumbo WC tissue dispenser with tumbler lock Satin Stainless Steel 260mm diameter x 128mm projection