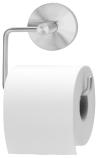

Ref: TRE200

Single WC paper roll holder Satin Stainless Steel Also available in Polished finish 160mm wide x 70mm projection

Spar

Slim

| Blade                                            | Ref: TRE2     |
|--------------------------------------------------|---------------|
| Single designer WC pape<br>Satin Stainless Steel | r roll holder |
| Also available in Polished fi                    | inish         |

170mm wide x 105mm projection

PAPER ROLL HOLDERS